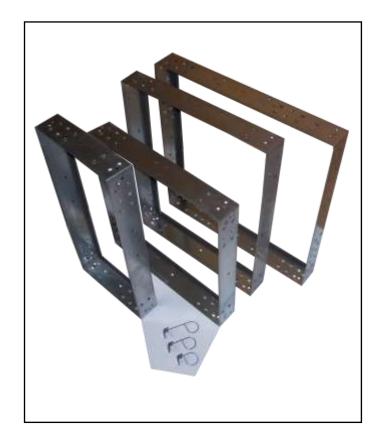

## **Product Description**

Front Withdrawal frames can be used to hold panel or bag filters. Select 4x the appropriate P Clips to suit the filters. The filter size should be 15-18mm under the frame size.