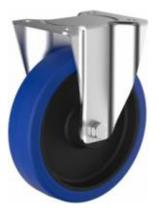

## RS Pro Top Plate Fixed Castor, 80mm Dia., 150kg

| Technical Data     |                |
|--------------------|----------------|
| Wheel diameter     | 80 mm          |
| Width of Tread     | 35 mm          |
| Size of Plate      | 105 x 85 mm    |
| Plate hole centres | 80 x 60 mm     |
| Plate hole         | 9 mm           |
| Offset             | 40 mm          |
| Overall height     | 108 mm         |
| Temperature        | - 20 / + 60 °C |
| Hardness of tread  | Shore A 75     |
| Load capacity      | 150 kg         |

## **Product Details**

Fixed castor, Housing made of stainless steel, plate fitting. Wheel centre made of Polyamide, Tread: elastic-tyre, non-marking, roller bearing

| Roll performance     | + | + | + | + | + |
|----------------------|---|---|---|---|---|
| Movement noise       | + | + | + | + | + |
| Attrition            | + | + | + | + | + |
| Corrosion resistance | + | + | + | + | + |