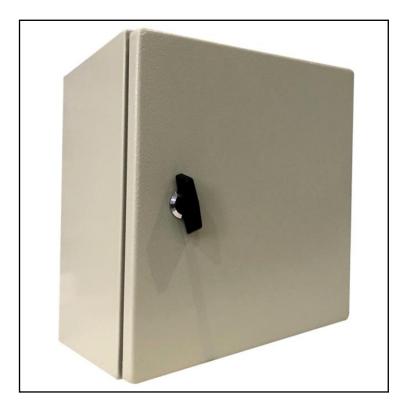

# RS PRO Steel Wall Box

RS Stock No.: 222-9362

RS Professionally Approved Products bring to you professional quality parts across all product categories. Our product range has been tested by engineers and provides a comparable quality to the leading brands without paying a premium price.

#### **Product Description**

From RS Pro, a range of incredibly useful steel wall mounted enclosures. Enclosures are present in almost every industry and can store all manor of items, such as medical equipment or electronics. These boxes are rated at IP66 and provide an excellent degree of protection, whether it's used within an indoor or outdoor environment. With various sizes available, they are suitable for a wide selection of applications. All models are highly reliable and excellent quality.