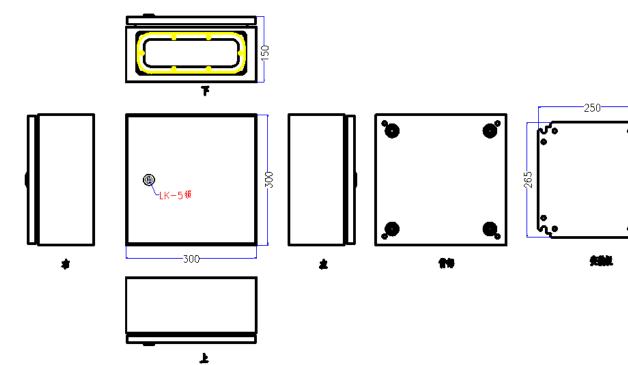

#### **Mechanical Specifications**

| Dimensions:     | 300 H x 300W x 150D mm (ST3 315M) |  |  |
|-----------------|-----------------------------------|--|--|
| External Height | 300mm                             |  |  |
| External Width  | 300mm                             |  |  |
| External Depth  | 150mm                             |  |  |

# Wall Box

Drawing: