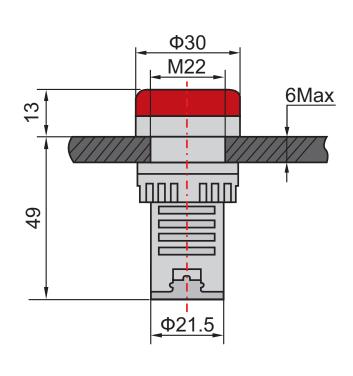

## **ENGLISH**

## Datasheet

## LED Indicator with Sounder 22mm Red 230Vac

RS Stock Number: 909-2569





## **Technical Specification**

| Colour                                | Red                    |
|---------------------------------------|------------------------|
| Nominal Voltage (V <sub>n</sub> )     | 230V ac                |
| Operating Voltage Range               | V <sub>n</sub> +/- 15% |
| Frequency (ac)                        | 50 - 60Hz              |
| Insulation Resistance                 | ≥ 2MΩ                  |
| Insulation Withstand                  | 2.5kVac, 1 minute      |
| Current Draw                          | ≤ 20mA                 |
| IP Rating (from front, panel mounted) | Not applicable         |
| Brightness                            | ≥ 60 cd/m³             |
| Operational Life                      | 30,000 hours           |
| Relative Humidity