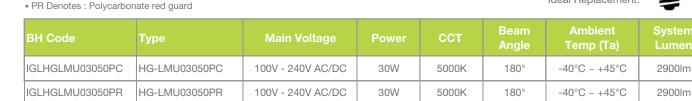

#### Options

Polycarbonate clear guard (PC) Polycarbonate red guard (PR)

### TECHNICAL SPECIFICATIONS

• PC Denotes : Polycarbonate clear guard

CATIONS (IP 56

Ideal Replacement:

Also available in other CCT.

ZER RoHS (E