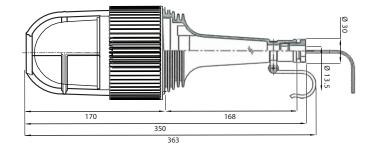

### TECHNICAL SPECIFICATIONS

• PC Denotes : Polycarbonate clear guard

CATIONS (IP 56

Ideal Replacement:

Also available in other CCT.

ZER RoHS (E