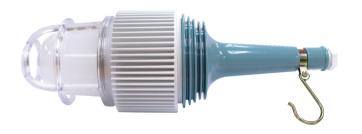

# LED PORTABLE WORK LIGHT

## HG SERIES

#### Material

Marine grade aluminium alloy with powder coating and polycarbonate body, diffuser and guard