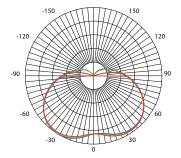

### TECHNICAL SPECIFICATIONS

• PC Denotes : Polycarbonate clear guard

CATIONS (IP 56

Ideal Replacement:

Also available in other CCT.

ZER RoHS (E