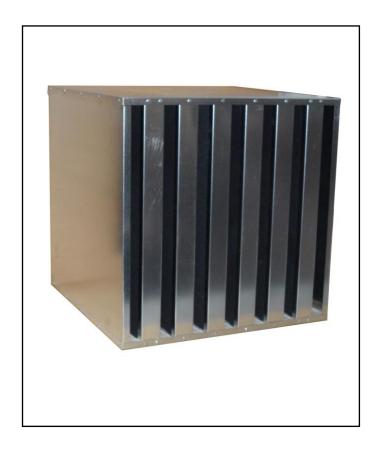

# RS PRO Discarb 24x24x24 Museum Grade

RS Stock No.: 2551179

RS Professionally Approved Products bring to you professional quality parts across all product categories. Our product range has been tested by engineers and provides a comparable quality to the leading brands without paying a premium price.

#### **Product Description**

Discarb cells are disposable activated carbon filters designed for odour and fume removal.

### **General Specifications**

| Filter Size Actual HxWxD (mm)     | 594 x 594 x 597 mm |
|-----------------------------------|--------------------|
| Application                       | SO2, NO2           |
| Carbon Grade                      | ACU                |
| Maximum Operating Temperature 80C |                    |