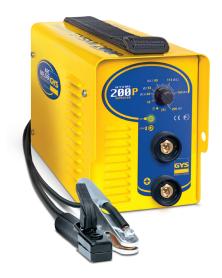

## **MMA**

10⊳200 A

Ref. 030794

Welding unit with inverter technology piloted bt microprocessor.

**GYSMI 200P** 

The arc dynamic of the product is unique and revolutionary on the market.

Can be used with all types of electrodes: rutile, basic, stainless steel, cast iron in direct current.

Very handy, thanks to its small weight (5 kg) and its highly reduced volume.

Delivered in suitcase with :

- Earth cable (1.6m / ø25mm<sup>2</sup>)
- Electrode holder (2m / ø25mm<sup>2</sup>)