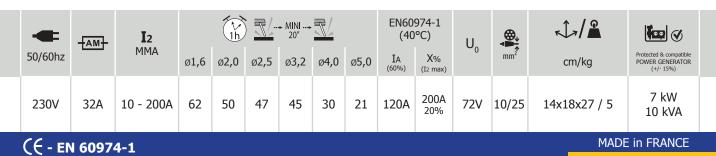

## **MMA**

10⊳200 A

Ref. 030794

Welding unit with inverter technology piloted bt microprocessor.

**GYSMI 200P** 

The arc dynamic of the product is unique and revolutionary on the market.

Can be used with all types of electrodes: rutile, basic, stainless steel, cast iron in direct current.

Very handy, thanks to its small weight (5 kg) and its highly reduced volume.

Delivered in suitcase with :

- Earth cable (1.6m / ø25mm<sup>2</sup>)
- Electrode holder (2m / ø25mm<sup>2</sup>)

## MMA

Immediate start thanks to its very high no-load voltage.

- ✓ Constant welding power.
- Very smooth melting due to the direct current.
- Insensate to supply current fluctuations or to the arc length.
- Very good penetration and perfect arc stability.

HOT START : Increased power at start.

**ANTI STICKING :** Prevents the electrode sticking.

**ARC FORCE :** Instantaneous increase of the current in difficult welding situation.

PROTECTED WHEN WORKING ON GENERATOR SETS AND AGAINST SUPLPY VOLTAGE VARIATIONS (+/-15%).