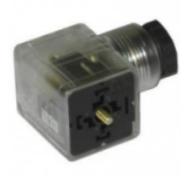

## **Snap Mounting Outlet**

RS Stock 896-2079

**Dimensions: (mm)** 

## **Specifications**

Connection Type: 2 Pole + Earth

Voltage: 12 VDC / 24 VDC / 48 VDC / 110 VDC / 250 VDC / 110

**VAC / 250 VAC** 

Approvals: NA Standard: NA

Mounting: Screw Type

Type: HD-Socket (HI-DOME) – Illuminated

Socket Type:

DC V Range:

Mounting:

Material For Rubber Gasket:

Material Body:

Type A

12,24,48

M3 Screw