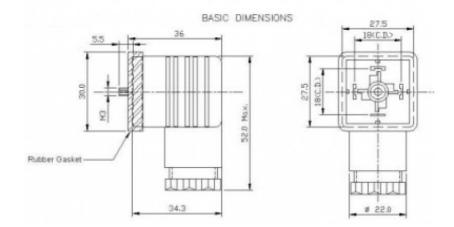

**ENGLISH** 

## **Datasheet**

## **Snap Mounting Outlet**

RS Stock 896-2079



**Dimensions: (mm)** 



## **Specifications**

Connection Type: 2 Pole + Earth

Voltage: 12 VDC / 24 VDC / 48 VDC / 110 VDC / 250 VDC / 110

**VAC / 250 VAC** 

Approvals: NA Standard: NA

Mounting: Screw Type

Type: HD-Socket (HI-DOME) – Illuminated

Socket Type:

DC V Range:

Mounting:

Material For Rubber Gasket:

Material Body:

Type A

12,24,48

M3 Screw

Nitril / Silicon

Polycarbonate

Gland Size: PG-9

Body Colours: Transparent Body Contact Resistance: 20m Ohms max

Current Caring Parts: Copper alloy / Tin plated

Permissible Temp. With/Without Load: 0�C to 90�C Rating: 10A 110VAC, 230VAC

Terminals: Screw-type

H.V Breakdown Test: 2 KV AC For 1 Minute Insulation Resistance: 100 M Ohms min.

RS, Professionally Approved Products, gives you professional quality parts across all products categories. Our ra