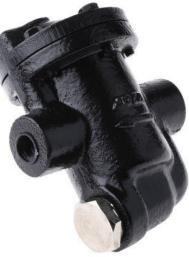

## **Product Description**

These RS Pro inverted bucket steam traps are recommended for all services where the most important requirements are overall operating efficiency and long, trouble-free service life.

They operate intermittently, either wide open or tightly closed and are therefore best suited for service at medium and high steam pressures.

Connections are female screwed for horizontal installation.