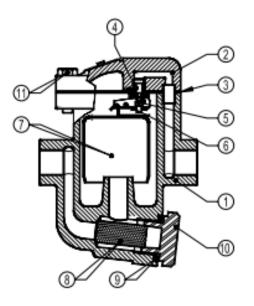

## ENGLISH

| Pos. Num.              | Designation         | Material                 |  |  |  |
|------------------------|---------------------|--------------------------|--|--|--|
| 1                      | Body                | GJS-400-15 / 0.7040      |  |  |  |
| 2                      | Cover               | GJS-400-15 / 0.7040      |  |  |  |
| 3                      | *Gasket             | Stainless St. / Graphite |  |  |  |
| 4                      | *Seat               | AISI 410 / 1.4006        |  |  |  |
| 5                      | *Valve              | AISI 410 / 1.4006        |  |  |  |
| 6                      | *Lever              | AISI 304 / 1.4301        |  |  |  |
| 7                      | *Bucket             | AISI 304 / 1.4301        |  |  |  |
| 8                      | *Strainer<br>Screen | AISI 304 / 1.4301        |  |  |  |
| 9                      | Gasket              | Stainless St. / Graphite |  |  |  |
| 10                     | Plug                | A105 / 1.0432            |  |  |  |
| 11                     | Bolts               | Steel 8.8                |  |  |  |
| *Available spare parts |                     |                          |  |  |  |