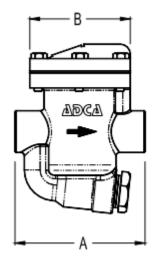

## ENGLISH

| Dimensions (MM) |     |     |    |     |             |  |  |
|-----------------|-----|-----|----|-----|-------------|--|--|
| SIZE            | А   | В   | С  | D   | WGT.<br>Kgs |  |  |
| 1⁄2″            | 130 | 102 | 85 | 170 | 3.9         |  |  |