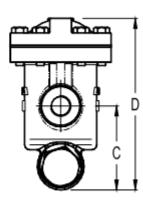

## ENGLISH

| Dimensions (MM) |     |     |    |     |             |  |  |
|-----------------|-----|-----|----|-----|-------------|--|--|
| SIZE            | А   | В   | С  | D   | WGT.<br>Kgs |  |  |
| 1⁄2″            | 130 | 102 | 85 | 170 | 3.9         |  |  |