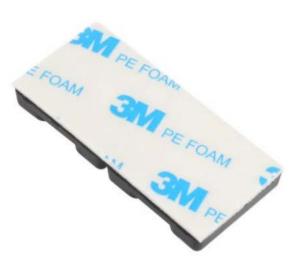

## **FEATURES**

- Self-adhesive
- Classified to UL94V-

## **Product Description**

This self-adhesive backed cable tie mount is ideal for use where space is limited or the use of holes and screws is undesirable. This adhesive cable tie base is designed as an anchor point to attach cables to another surface using a cable tie.