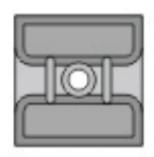

### **Mechanical Specifications**

| Length                     | 29.2mm |
|----------------------------|--------|
| Width                      | 29.2mm |
| Fixing Hole Diameter       | 5mm    |
| Cable Tie Width Acceptance | 5.5mm  |