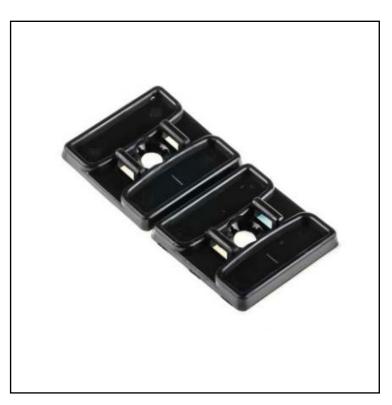

## **Product Description**

This self-adhesive backed cable tie mount is ideal for use where space is limited or the use of holes and screws is undesirable. This adhesive cable tie base is designed as an anchor point to attach cables to another surface using a cable tie.

The clamps are manufactured from nylon 6.6 (also known as Nylon 66) that is classified to UL 94V-2, making them ideal for use where fire resistance is critical. Cable tie mounts have been designed specifically to be used with cables and wires to secure, identify and tidy cables.