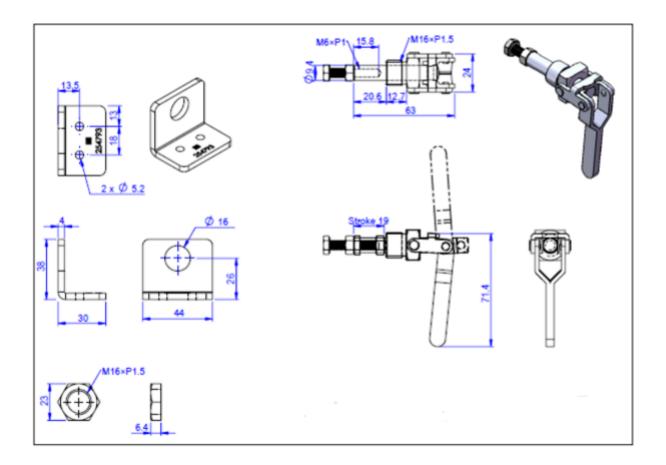

amp from our own RS PRO brand offers the advantage of having a low profile, using side or end clamping and are most suitable for applications having a height restriction. With large power transmission and minimum operating effort, this toggle clamp gives you maximum clamping force to help you out in any job.

#### **General Specifications**

| Туре        | Toggle Clamp                                     |
|-------------|--------------------------------------------------|
| Application | Metalworking industry, wood and plastic industry |

### Mechanical Specifications

| Jaw Opening           | 19mm |
|-----------------------|------|
| Nominal holding force | 95Kg |

#### Approvals

| Compliance/Certifications | EN61340 |
|---------------------------|---------|







## **Dimensions:**