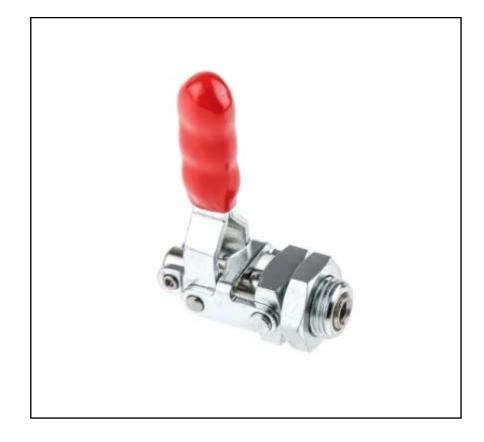

# **RS PRO 19mm Toggle Clamp**

RS Stock No.: 254-793

RS Professionally Approved Products bring to you professional quality parts across all product categories. Our product range has been tested by engineers and provides a comparable quality to the leading brands without paying a premium price.

**Product Description** 

This Push Pull Toggle Clamp from our own RS PRO brand offers the advantage of having a low profile, using side or end clamping and are most suitable for applications having a height restriction. With large power transmission and minimum operating effort, this toggle clamp gives you maximum clamping force to help you out in any job.