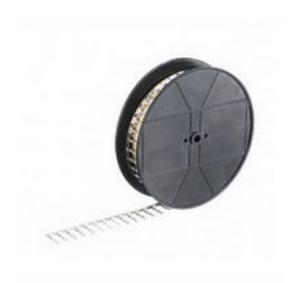

# RS Pro Female Crimp D-sub Connector Contact, 24 to 20 AWG

RS Stock No: 481-178

#### **Product Details**

RS Pro female crimp D-sub connector has a gold over nickel plated copper alloy contact for precise connection. This D-sub connector supports 20 to 24 AWG wires and is supplied in reels of 300.

#### **Features and Benefits**

- Contacts supplied in reels of 300
- Copper alloy gold over nickel plated contacts
- Supports 20 to 24 AWG