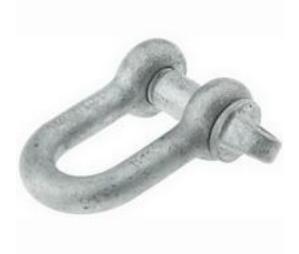

### **Product Details**

RS Pro D-shackle is suitable for lifting or for securing loads or plant. This shackle features high tensile galvanised steel shackles with screw pin. The shackle with 1/2 Inch diameter, withstands 1t load.

#### **Features and Benefits**

- High tensile galvanised steel shackles with screw pin to BS3032: 1987
- Used for lifting or for securing loads or plant
- Screw pin

## **Specifications:**

| Finish            | Zinc Plated  |
|-------------------|--------------|
| Jaw Width         | 7/8 in       |
| Material          | Steel        |
| Pin Diameter      | 5/8 in       |
| Pin Type          | Screw Pin    |
| Safe Working Load | 1 t          |
| Shackle Diameter  | 1/2 in       |
| Shackle Type      | D-Shackle    |
| Standards Met     | BS 3032:1958 |