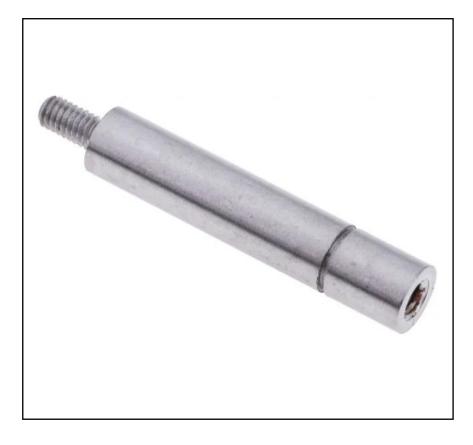

## **Features**

- Will fit most standard plunger indicators
- Length 25 mm
- Thread size of M2.5

## RS PRO Plunger Dial Indicator Spindle Extension

RS Stock No.: 705-1235

RS PRO Professionally Approved Products bring to you professional quality parts across all product categories. Our product range has been tested by engineers and provides a comparable quality to the leading brands without paying a premium price.

## **Dial Indicators**

**Product Description** 

RS PRO plunger dial indicator spindle extension has a thread size of M2.5 and measures 25 mm. This spindle extension fits most standard plunger indicators.

## **General Specifications**

| Accessory Type | Spindle Extension      |
|----------------|------------------------|
| For Use With   | Plunger Dial Indicator |
| Length         | 25 mm                  |
| Thread Size    | M2.5                   |