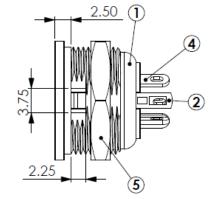

## **Dimensions(mm)**

Through Hole Dimension

RS, Professionally Approved Products, gives you professional quality parts across all products categories. Our range has been testified by engineers as giving comparable quality to that of the leading brands without paying a premium price.