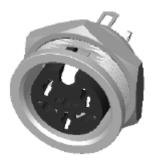

#### **Datasheet**

# **ENGLISH**

#### **Socket Panel Screw Mount**

RS Stock number 490-850



### **Specifications:**

Rating: 100V AC 4A max.

Contact Resistance:  $pins-30m\Omega$  max;  $shell-50m\Omega$  max.

Insulation Resistance:  $100M\Omega$  min. at 500V DC

Voltage Withstand: 250V AC R.M.S for 1 minute

## **Dimensions(mm)**









Through Hole Dimension



RS, Professionally Approved Products, gives you professional quality parts across all products categories. Our range has been testified by engineers as giving comparable quality to that of the leading brands without paying a premium price.