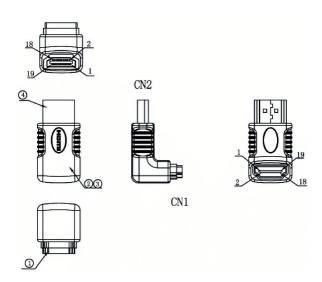

## RS PRO HDMI 90° Right Angle Male to Female Adapter, Black

Stock number: 2299964

EN

The RS PRO HDMI right angle male to female adapter has a black PVC shell and metal connectors which are gold plated, and has all 19 pins connected.

|                                         | PIN                                       | оит                                     |                                            |
|-----------------------------------------|-------------------------------------------|-----------------------------------------|--------------------------------------------|
| P1                                      | P2                                        | P1                                      | P2                                         |
| 1 —                                     | 1 2 3 4                                   | 11 ———————————————————————————————————  | 11 12 13 14                                |
| 5 — — — — — — — — — — — — — — — — — — — | 5<br>6<br>7                               | 15 ———————————————————————————————————— | 15<br>———————————————————————————————————— |
| 9 — 10                                  | 9<br>———————————————————————————————————— | 18 ————<br>19 ————<br>铁売————            | 18<br>19<br>铁売                             |

| ⑤ | L:90mm * W:70mm * T:0.08mm                                                           |  |
|---|--------------------------------------------------------------------------------------|--|
| 4 | HDMI 19P/AM comector Crinping Type, The Pin Gold Plating, the shell for Gold Plating |  |
| 3 | 30AWG (7/0.102TC) JACKET COLOR:BLACK; OD:0.55mm (BDF002)<br>L:25±5mm                 |  |
| 2 | Shore A 80PVC (UL94-2) color For BLACK                                               |  |
| ① | HDMI 19P/FM comector Crinping Type, The Pin Gold Plating, the shell for Gold Plating |  |