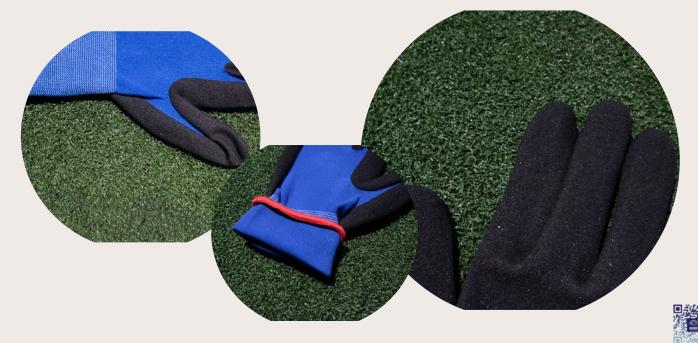

### **MUNDO ANTI-SLIP WORKING GLOVES**

Materials Sandy nitrile with nylon and spandex

**Sizes** 9 (L) - 10 (XL)

Colours

Certifications

| Mechanical Protection | Level Achieved |
|-----------------------|----------------|
| Abrasion Resistance   | 4              |
| Blade Cut Resistance  | 1              |
| Tear Resistance       | 2              |
| Puncture Resistance   | 1              |

### MAIN FEATURES

Anti-slip design prevents from slipping, good oil resistance

Reinforced thumb crotch for extra protection and durability

Stretchable cuff with velcro closure

Nylon knit material which offers a flexible and comfortable fit