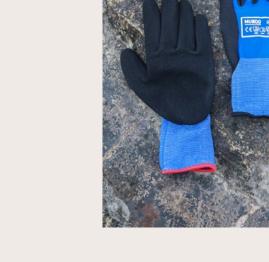

### **MUNDO ANTI-SLIP WORKING GLOVES**

Materials Sandy nitrile with nylon and spandex

**Sizes** 9 (L) - 10 (XL)

Colours

Certifications

| Mechanical Protection | Level Achieved |
|-----------------------|----------------|
| Abrasion Resistance   | 4              |
| Blade Cut Resistance  | 1              |
| Tear Resistance       | 2              |
| Puncture Resistance   | 1              |

### MAIN FEATURES

Anti-slip design prevents from slipping, good oil resistance

Reinforced thumb crotch for extra protection and durability

Stretchable cuff with velcro closure

Nylon knit material which offers a flexible and comfortable fit