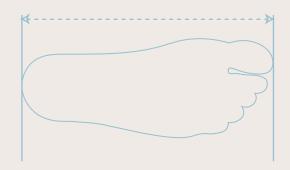

## Measuring instructions for safety shoes

Use a ruler or measuring tape to measure the "heel to toe" distance for each foot. Determine your own shoes size with the guide from the foot size chart.

The "heel to toe" length refers to the longest part of your foot.

#### **SHOES SIZES**

| EU | UK   | USA  | FOOT L | FOOT LENGTH |  |
|----|------|------|--------|-------------|--|
|    |      |      | cm     | inches      |  |
| 37 | 4    | 5    | 22.5   | 9.3         |  |
| 38 | 5    | 6    | 23     | 9.4         |  |
| 39 | 6    | 7    | 23.5   | 9.8         |  |
| 40 | 6.5  | 7.5  | 24.5   | 10          |  |
| 41 | 7    | 8    | 25     | 10.2        |  |
| 42 | 8    | 9    | 26     | 10.6        |  |
| 43 | 9    | 10   | 26.5   | 11          |  |
| 44 | 10   | 11   | 27     | 11.2        |  |
| 45 | 10.5 | 11.5 | 28     | 11.4        |  |
| 46 | 11   | 12   | 28.5   | 11.8        |  |
| 47 | 12   | 13   | 29     | 12          |  |