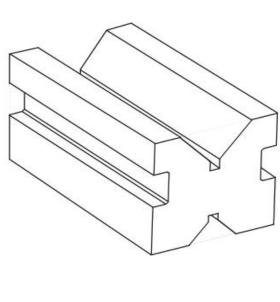

## Chrome Steel Screw Clamping V Block, 35.3; 21.2mm Capacity

RS Stock number 460-1073

Vee Block Style: Type 1

- Manufactured from Chrome steel (40Cr)
- Hardness 60 HRC
- · Supplied in matched pairs with clamps
- Accuracy 0.005mm

Vee Block Style: Type 2

**ENGLISH** 

- Manufactured from Chrome steel (40Cr)
- Hardness 60 HRC
- · Supplied in matched pairs with clamps
- Accuracy 0.005mm

| Linear Code | W<br>mm | H  | L<br>mm | D1<br>Max Capacity | D2<br>Max Capacity | Matched Pair<br>Accuracy | Paralism Of<br>Vee To Base | The second secon |
|-------------|---------|----|---------|--------------------|--------------------|--------------------------|----------------------------|--------------------------------------------------------------------------------------------------------------------------------------------------------------------------------------------------------------------------------------------------------------------------------------------------------------------------------------------------------------------------------------------------------------------------------------------------------------------------------------------------------------------------------------------------------------------------------------------------------------------------------------------------------------------------------------------------------------------------------------------------------------------------------------------------------------------------------------------------------------------------------------------------------------------------------------------------------------------------------------------------------------------------------------------------------------------------------------------------------------------------------------------------------------------------------------------------------------------------------------------------------------------------------------------------------------------------------------------------------------------------------------------------------------------------------------------------------------------------------------------------------------------------------------------------------------------------------------------------------------------------------------------------------------------------------------------------------------------------------------------------------------------------------------------------------------------------------------------------------------------------------------------------------------------------------------------------------------------------------------------------------------------------------------------------------------------------------------------------------------------------------|
| 52-475-915  | 64      | 45 | 70      | 39.6mm             | 31.1mm             | 0.005mm                  | 0.005mm                    | 0.005mm                                                                                                                                                                                                                                                                                                                                                                                                                                                                                                                                                                                                                                                                                                                                                                                                                                                                                                                                                                                                                                                                                                                                                                                                                                                                                                                                                                                                                                                                                                                                                                                                                                                                                                                                                                                                                                                                                                                                                                                                                                                                                                                        |
| 52-475-920  | 89      | 70 | 124     | 63.6mm             | 63.6mm             | 0.005mm                  | 0.005mm                    | 0.005mm                                                                                                                                                                                                                                                                                                                                                                                                                                                                                                                                                                                                                                                                                                                                                                                                                                                                                                                                                                                                                                                                                                                                                                                                                                                                                                                                                                                                                                                                                                                                                                                                                                                                                                                                                                                                                                                                                                                                                                                                                                                                                                                        |