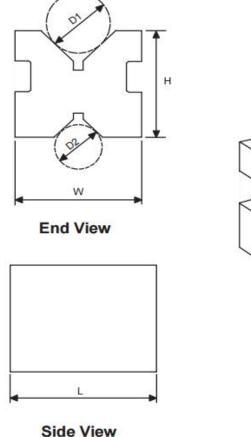

| Linear Code | w    | Н    | L    | D1<br>Max Capacity | D2<br>Max Capacity | Matched Pair<br>Accuracy | Paralism Of<br>Vee To Base | C 10 10 10 10 10 10 10 10 10 10 10 10 10 |
|-------------|------|------|------|--------------------|--------------------|--------------------------|----------------------------|------------------------------------------|
| 52-475-905  | 39.5 | 35.5 | 45.3 | 35.3mm             | 21.2mm             | 0.005mm                  | 0.005mm                    | 0.005mm                                  |

Vee Block Style: Type 2

**ENGLISH** 

- Manufactured from Chrome steel (40Cr)
- Hardness 60 HRC
- · Supplied in matched pairs with clamps
- Accuracy 0.005mm

| Linear Code | W<br>mm | H  | L<br>mm | D1<br>Max Capacity | D2<br>Max Capacity | Matched Pair<br>Accuracy | Paralism Of<br>Vee To Base | The second secon |
|-------------|---------|----|---------|--------------------|--------------------|--------------------------|----------------------------|--------------------------------------------------------------------------------------------------------------------------------------------------------------------------------------------------------------------------------------------------------------------------------------------------------------------------------------------------------------------------------------------------------------------------------------------------------------------------------------------------------------------------------------------------------------------------------------------------------------------------------------------------------------------------------------------------------------------------------------------------------------------------------------------------------------------------------------------------------------------------------------------------------------------------------------------------------------------------------------------------------------------------------------------------------------------------------------------------------------------------------------------------------------------------------------------------------------------------------------------------------------------------------------------------------------------------------------------------------------------------------------------------------------------------------------------------------------------------------------------------------------------------------------------------------------------------------------------------------------------------------------------------------------------------------------------------------------------------------------------------------------------------------------------------------------------------------------------------------------------------------------------------------------------------------------------------------------------------------------------------------------------------------------------------------------------------------------------------------------------------------|
| 52-475-915  | 64      | 45 | 70      | 39.6mm             | 31.1mm             | 0.005mm                  | 0.005mm                    | 0.005mm                                                                                                                                                                                                                                                                                                                                                                                                                                                                                                                                                                                                                                                                                                                                                                                                                                                                                                                                                                                                                                                                                                                                                                                                                                                                                                                                                                                                                                                                                                                                                                                                                                                                                                                                                                                                                                                                                                                                                                                                                                                                                                                        |
| 52-475-920  | 89      | 70 | 124     | 63.6mm             | 63.6mm             | 0.005mm                  | 0.005mm                    | 0.005mm                                                                                                                                                                                                                                                                                                                                                                                                                                                                                                                                                                                                                                                                                                                                                                                                                                                                                                                                                                                                                                                                                                                                                                                                                                                                                                                                                                                                                                                                                                                                                                                                                                                                                                                                                                                                                                                                                                                                                                                                                                                                                                                        |