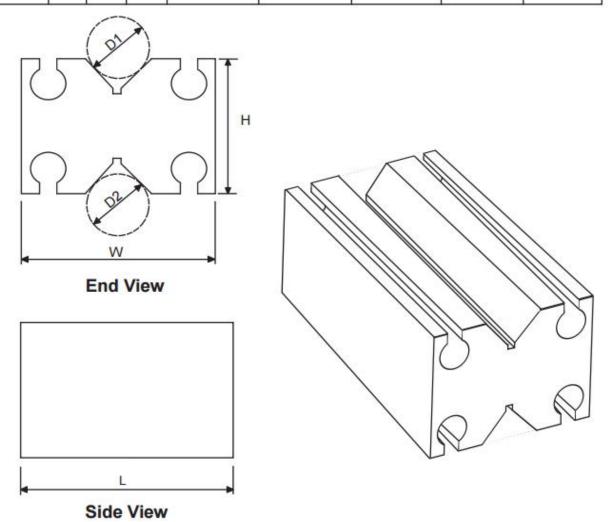

## Chrome Steel Screw Clamping V Block, 35.3; 21.2mm Capacity

RS Stock number 460-1073

Vee Block Style: Type 1

- Manufactured from Chrome steel (40Cr)
- Hardness 60 HRC
- · Supplied in matched pairs with clamps
- Accuracy 0.005mm

| Linear Code | w    | Н    | L    | D1<br>Max Capacity | D2<br>Max Capacity | Matched Pair<br>Accuracy | Paralism Of<br>Vee To Base | C 10 10 10 10 10 10 10 10 10 10 10 10 10 |
|-------------|------|------|------|--------------------|--------------------|--------------------------|----------------------------|------------------------------------------|
| 52-475-905  | 39.5 | 35.5 | 45.3 | 35.3mm             | 21.2mm             | 0.005mm                  | 0.005mm                    | 0.005mm                                  |