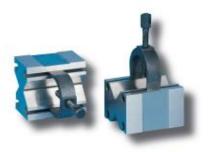

Vee Block Style: Type 2

**ENGLISH** 

- Manufactured from Chrome steel (40Cr)
- Hardness 60 HRC
- · Supplied in matched pairs with clamps
- Accuracy 0.005mm

| Linear Code | W<br>mm | H  | L<br>mm | D1<br>Max Capacity | D2<br>Max Capacity | Matched Pair<br>Accuracy | Paralism Of<br>Vee To Base | The second secon |
|-------------|---------|----|---------|--------------------|--------------------|--------------------------|----------------------------|--------------------------------------------------------------------------------------------------------------------------------------------------------------------------------------------------------------------------------------------------------------------------------------------------------------------------------------------------------------------------------------------------------------------------------------------------------------------------------------------------------------------------------------------------------------------------------------------------------------------------------------------------------------------------------------------------------------------------------------------------------------------------------------------------------------------------------------------------------------------------------------------------------------------------------------------------------------------------------------------------------------------------------------------------------------------------------------------------------------------------------------------------------------------------------------------------------------------------------------------------------------------------------------------------------------------------------------------------------------------------------------------------------------------------------------------------------------------------------------------------------------------------------------------------------------------------------------------------------------------------------------------------------------------------------------------------------------------------------------------------------------------------------------------------------------------------------------------------------------------------------------------------------------------------------------------------------------------------------------------------------------------------------------------------------------------------------------------------------------------------------|
| 52-475-915  | 64      | 45 | 70      | 39.6mm             | 31.1mm             | 0.005mm                  | 0.005mm                    | 0.005mm                                                                                                                                                                                                                                                                                                                                                                                                                                                                                                                                                                                                                                                                                                                                                                                                                                                                                                                                                                                                                                                                                                                                                                                                                                                                                                                                                                                                                                                                                                                                                                                                                                                                                                                                                                                                                                                                                                                                                                                                                                                                                                                        |
| 52-475-920  | 89      | 70 | 124     | 63.6mm             | 63.6mm             | 0.005mm                  | 0.005mm                    | 0.005mm                                                                                                                                                                                                                                                                                                                                                                                                                                                                                                                                                                                                                                                                                                                                                                                                                                                                                                                                                                                                                                                                                                                                                                                                                                                                                                                                                                                                                                                                                                                                                                                                                                                                                                                                                                                                                                                                                                                                                                                                                                                                                                                        |