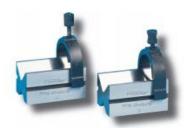

## Chrome Steel Screw Clamping V Block, 35.3; 21.2mm Capacity

RS Stock number 460-1073

Vee Block Style: Type 1

- Manufactured from Chrome steel (40Cr)
- Hardness 60 HRC
- · Supplied in matched pairs with clamps
- Accuracy 0.005mm

| Linear Code | w    | Н    | L    | D1<br>Max Capacity | D2<br>Max Capacity | Matched Pair<br>Accuracy | Paralism Of<br>Vee To Base | C 10 10 10 10 10 10 10 10 10 10 10 10 10 |
|-------------|------|------|------|--------------------|--------------------|--------------------------|----------------------------|------------------------------------------|
| 52-475-905  | 39.5 | 35.5 | 45.3 | 35.3mm             | 21.2mm             | 0.005mm                  | 0.005mm                    | 0.005mm                                  |