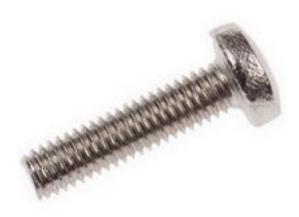

# RS Pro Nickel Plated Brass Pan Head Machine Screws, M3 x 12mm

RS Stock No: 483-0108

#### **Product Details**

RS Pro machine screw measuring M3 x 12 mm, is made of brass with nickel plated finish to resist tarnishing. This pan head screw comes with metric thread. The cross drive screw meets DIN 7985 standards.

### **Specifications:**

| Drive Type           | Pozidriv        |
|----------------------|-----------------|
| Finish               | Nickel Plated   |
| Head Shape           | Pan             |
| Material             | Brass           |
| Length               | 12 mm           |
| Thread Pitch         | 0.5             |
| Thread Size (Metric) | M3              |
| Head Diameter        | 5.3 to 5.6 mm   |
| Head Height          | 2.26 to 2.4 mm  |
| Recess Diameter      | 1.50 to 1.75 mm |
| Specification        | DIN 7985        |
|                      |                 |