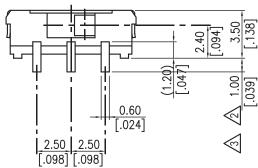

## **Diagram**

Dimensions: Millimeters (Inches)

Tolerance: ±0.2mm

P.C.B. LAYOUT (VIEW FROM THE DIRECTION A)