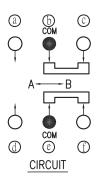

## **Diagram**

Dimensions: Millimeters (Inches)

Tolerance: ±0.2mm

P.C.B. LAYOUT (VIEW FROM THE DIRECTION A)