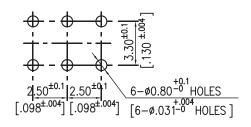

## **Diagram**

Dimensions: Millimeters (Inches)

Tolerance: ±0.2mm

P.C.B. LAYOUT (VIEW FROM THE DIRECTION A)