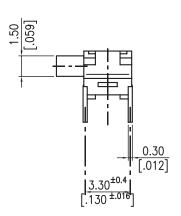

## **Diagram**

Dimensions: Millimeters (Inches)

Tolerance: ±0.2mm

P.C.B. LAYOUT (VIEW FROM THE DIRECTION A)