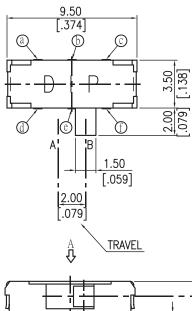

## **Diagram**

Dimensions: Millimeters (Inches)

Tolerance: ±0.2mm

P.C.B. LAYOUT (VIEW FROM THE DIRECTION A)