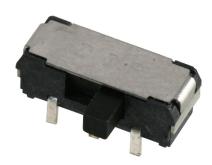

## **DPDT Switch**

## **Part Number Table**

| Description                     | Part Number |
|---------------------------------|-------------|
| Switch, DPDT, 0.1A, 12V DC, THT | MCLSS22P    |

Important Notice: This data sheet and its contents (the "Information") belong to the members of the AVNET group of companies (the "Group") or are licensed to it. No licence is granted for the use of it other than for information purposes in connection with the products to which it relates. No licence of any intellectual property rights is granted. The Information is subject to change without notice and replaces all data sheets previously supplied. The Information supplied is believed to be accurate but the Group assumes no responsibility for its accuracy or completeness, any error in or omission from it or for any use made of it. Users of this data sheet should check for themselves the Information and the suitability of the products for their purpose and not make any assumptions based on information included or omitted. Liability for loss or damage resulting from any reliance on the Information or use of it (including liability resulting from negligence or where the Group was aware of the possibility of such loss or damage arising) is excluded. This will not operate to limit or restrict the Group's liability for death or personal injury resulting from its negligence. Multicomp Pro is the registered trademark of Premier Farnell Limited 2019.