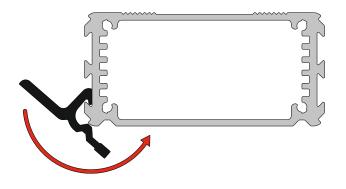

### **Datasheet**

## **RS PRO - Clip On Bracket**

**Stock number: 195-1523** 





#### Features:

 Plastic clip-on mounting bracket for fixing extruded dovetail enclosures to walls, panels, vehicle bulkheads etc. Bracket clips onto any external dovetail feature on the case.











### **Datasheet**

#### Product Description: RS PRO - Clip On Bracket

Brought to you by RS Pro, plastic clip-on mounting bracket for fixing extruded dovetail enclosures to walls, panels, vehicle bulkheads etc. Bracket clips onto any external dovetail feature on the case.

#### **Specifications:**

| Material | ABS   |
|----------|-------|
| Finish   | Black |
| Weight   | 3.5g  |





# **Assembly Instructions**