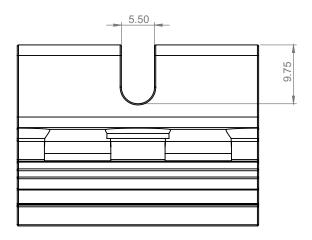

#### Features:

 Plastic clip-on mounting bracket for fixing extruded dovetail enclosures to walls, panels, vehicle bulkheads etc. Bracket clips onto any external dovetail feature on the case.

#### Product Description: RS PRO - Clip On Bracket

Brought to you by RS Pro, plastic clip-on mounting bracket for fixing extruded dovetail enclosures to walls, panels, vehicle bulkheads etc. Bracket clips onto any external dovetail feature on the case.