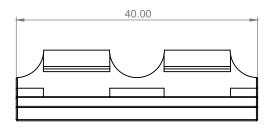

#### Features:

 Plastic clip-on mounting bracket for fixing extruded dovetail enclosures to walls, panels, vehicle bulkheads etc. Bracket clips onto any external dovetail feature on the case.

#### Product Description: RS PRO - Clip On Bracket

Brought to you by RS Pro, plastic clip-on mounting bracket for fixing extruded dovetail enclosures to walls, panels, vehicle bulkheads etc. Bracket clips onto any external dovetail feature on the case.