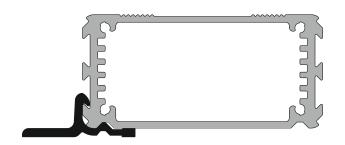

### **Datasheet**

## **RS PRO - Clip On Bracket**

**Stock number: 195-1523** 





#### Features:

 Plastic clip-on mounting bracket for fixing extruded dovetail enclosures to walls, panels, vehicle bulkheads etc. Bracket clips onto any external dovetail feature on the case.











### **Datasheet**

#### Product Description: RS PRO - Clip On Bracket

Brought to you by RS Pro, plastic clip-on mounting bracket for fixing extruded dovetail enclosures to walls, panels, vehicle bulkheads etc. Bracket clips onto any external dovetail feature on the case.

#### **Specifications:**

| Material | ABS   |
|----------|-------|
| Finish   | Black |
| Weight   | 3.5g  |





# **Assembly Instructions**