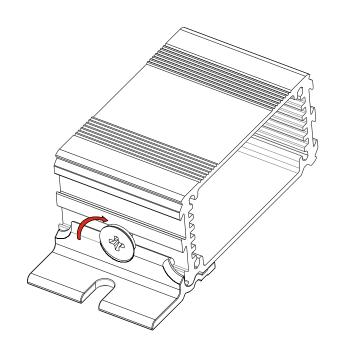

### **Datasheet**

## **RS PRO - Clip On Bracket**

**Stock number: 195-1523** 





#### Features:

 Plastic clip-on mounting bracket for fixing extruded dovetail enclosures to walls, panels, vehicle bulkheads etc. Bracket clips onto any external dovetail feature on the case.











### **Datasheet**

#### Product Description: RS PRO - Clip On Bracket

Brought to you by RS Pro, plastic clip-on mounting bracket for fixing extruded dovetail enclosures to walls, panels, vehicle bulkheads etc. Bracket clips onto any external dovetail feature on the case.

#### **Specifications:**

| Material | ABS   |
|----------|-------|
| Finish   | Black |
| Weight   | 3.5g  |





# **Assembly Instructions**