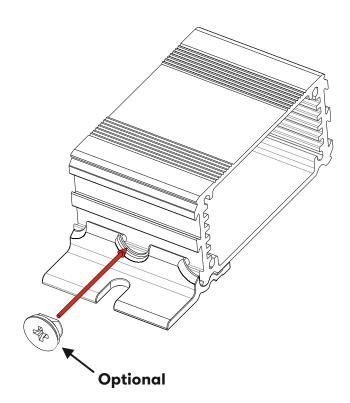

### **Datasheet**

## **RS PRO - Clip On Bracket**

**Stock number: 195-1523** 





#### Features:

 Plastic clip-on mounting bracket for fixing extruded dovetail enclosures to walls, panels, vehicle bulkheads etc. Bracket clips onto any external dovetail feature on the case.











### **Datasheet**

#### Product Description: RS PRO - Clip On Bracket

Brought to you by RS Pro, plastic clip-on mounting bracket for fixing extruded dovetail enclosures to walls, panels, vehicle bulkheads etc. Bracket clips onto any external dovetail feature on the case.

#### **Specifications:**

| Material | ABS   |
|----------|-------|
| Finish   | Black |
| Weight   | 3.5g  |





# **Assembly Instructions**