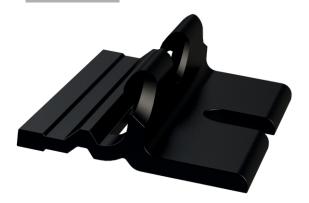

#### Features:

 Plastic clip-on mounting bracket for fixing extruded dovetail enclosures to walls, panels, vehicle bulkheads etc. Bracket clips onto any external dovetail feature on the case.

#### Product Description: RS PRO - Clip On Bracket

Brought to you by RS Pro, plastic clip-on mounting bracket for fixing extruded dovetail enclosures to walls, panels, vehicle bulkheads etc. Bracket clips onto any external dovetail feature on the case.