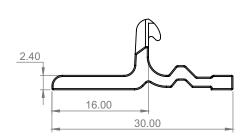

#### Features:

 Plastic clip-on mounting bracket for fixing extruded dovetail enclosures to walls, panels, vehicle bulkheads etc. Bracket clips onto any external dovetail feature on the case.

#### Product Description: RS PRO - Clip On Bracket

Brought to you by RS Pro, plastic clip-on mounting bracket for fixing extruded dovetail enclosures to walls, panels, vehicle bulkheads etc. Bracket clips onto any external dovetail feature on the case.