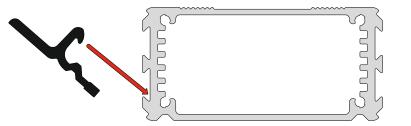

#### Features:

 Plastic clip-on mounting bracket for fixing extruded dovetail enclosures to walls, panels, vehicle bulkheads etc. Bracket clips onto any external dovetail feature on the case.

#### Product Description: RS PRO - Clip On Bracket

Brought to you by RS Pro, plastic clip-on mounting bracket for fixing extruded dovetail enclosures to walls, panels, vehicle bulkheads etc. Bracket clips onto any external dovetail feature on the case.

# **Assembly Instructions**