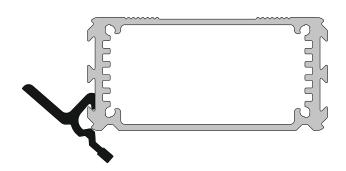

### **Datasheet**

## **RS PRO - Clip On Bracket**

**Stock number: 195-1523** 





#### Features:

 Plastic clip-on mounting bracket for fixing extruded dovetail enclosures to walls, panels, vehicle bulkheads etc. Bracket clips onto any external dovetail feature on the case.











### **Datasheet**

#### Product Description: RS PRO - Clip On Bracket

Brought to you by RS Pro, plastic clip-on mounting bracket for fixing extruded dovetail enclosures to walls, panels, vehicle bulkheads etc. Bracket clips onto any external dovetail feature on the case.

#### **Specifications:**

| Material | ABS   |
|----------|-------|
| Finish   | Black |
| Weight   | 3.5g  |





# **Assembly Instructions**