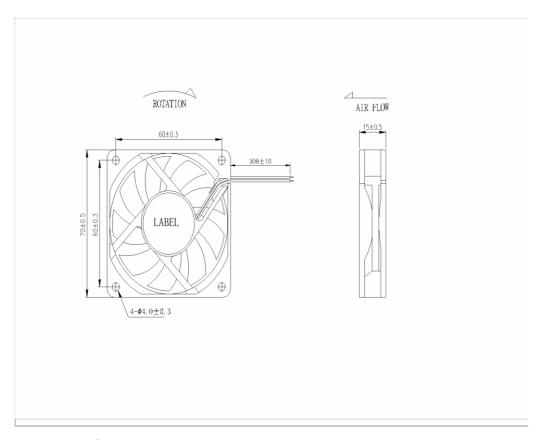

| General Specifications              |                                                 |  |
|-------------------------------------|-------------------------------------------------|--|
| DC FAN 70 x 70 x 15 mm              | 4300 RPM, 33.47 CFM, 5.54 mm-H2O, 39 dBA        |  |
|                                     | ,                                               |  |
| Mechanical Specifications           |                                                 |  |
| Sleeve BEARING                      | Frame Plastic (94V-0); Impeller Plastic (94V-0) |  |
|                                     |                                                 |  |
| Electrical Specifications           |                                                 |  |
| Voltage12 V dc                      | Operation Voltage: 7.0~13.2 V dc , 0.25 A       |  |
|                                     |                                                 |  |
|                                     |                                                 |  |
| Classification                      |                                                 |  |
| Classification Safety Certification | UL , TUV , CE                                   |  |