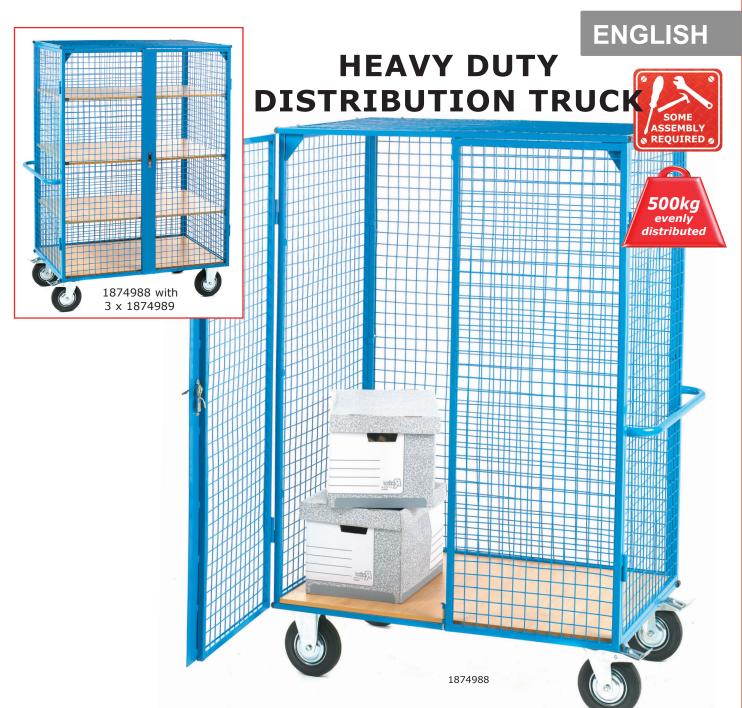

## Datasheet Stock No. 1874988,1874989 RS PRO HEAVY DUTY DISTRIBUTION TRUCK

Lockable doors
2 fixed & 2 swivel braked 200mm rubber castors
Standard unit comes with the base shelf but the unit can hold 3 shelves (available as extras)

Load capacity per shelf: 30kg
These shelves can be placed in the trolley at 630, 1050 & 1440mm heights

Article Number

| Base / Shelf<br>Size mm | Overall Size<br>L x W x H mm | Weight<br>kg | Model   |
|-------------------------|------------------------------|--------------|---------|
| 1150 x 750              | 1270 x 750 x 1790            | 87           | 1874988 |
| Optional Shelves        |                              |              |         |
| 1150 x 750              | Pack of 3                    | -            | 1874989 |