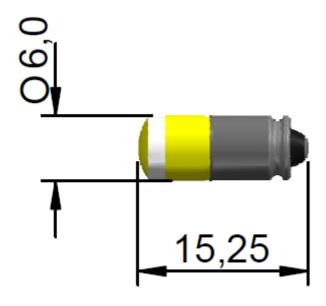

### **Datasheet**

# **ENGLISH**

# **Yellow Midget Groove LED Indicator Lamp**

RS Stock number 204-552

#### **Dimensions (mm):**



## **Specifications:**

| LED/Multiled     | Multiled      | Optimum voltage (V)      | 28Vdc         | Intensity | 45mcd |
|------------------|---------------|--------------------------|---------------|-----------|-------|
| Mounting Size    | TI 3/4        | Rectifier                |               |           |       |
| Mounting Finish  |               | AC current               |               |           |       |
| Protection       |               | DC current               | 20mA          |           |       |
| Mount Holder     | Midget Groove | Voltage Tolerance (%)    | 10%           |           |       |
| Chip Qty         | 6             | Optimum temperature (°C) | -30°C+65°C    |           |       |
| Indicator colour | Yellow        | Storage temperature (°C) | -30°C+65°C