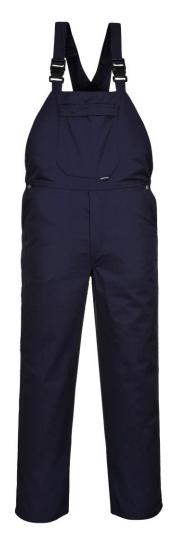

# Burnley Bib and Brace

## **Product Information**

This stylish Bib and Brace is available in a range of modern colours. Convenient storage options include a concealed zip chest pocket and a rule pocket. Back elastication offers all day comfort.

# **Product Features**

- 50+ UPF rated fabric to block 98% of UV rays
- · Straps and adjustable buckles for easy opening
- · Hardwearing durable fabric
- Rule pocket
- Rear patch pocket
- Spacious pockets