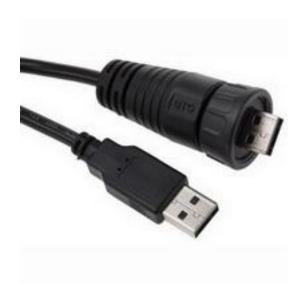

# RS Pro Mini USB-A Series, Cable Assembly, Male USB-A Plug to Male USB-A Plug

RS Stock No: 111-6758

#### **Product Details**

RS Pro mini cable assembly has male USB-A plugs at both the ends. This IP67 rated assembly is made from weatherproof cable with standard USB-A connectors. It is suitable for marine, automation, outdoor and LED lighting applications.