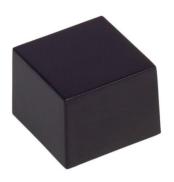

## **Product Details**

Two-part enclosure is made of black ABS. The enclosure provides IP52 rating it is ideal for applications that doesn't require hermetic seal.

#### **Features and Benefits**

- Made of ABS
- Available in black color
- Protection against liquids and solid objects: IP52 rating

rspro.com

| Category           | Two-part enclosures    |
|--------------------|------------------------|
| Туре               | Full                   |
| Material           | ABS                    |
| Variant            | Without gasket         |
| Height             | 16.5 mm                |
| Width              | 22.2 mm                |
| Length             | 22.1 mm                |
| Color              | Black                  |
| Protection level   | IP52                   |
| Standards Met      | RoHS Compliant         |
| Certificate number | CE/031/18, Z/12/001/17 |