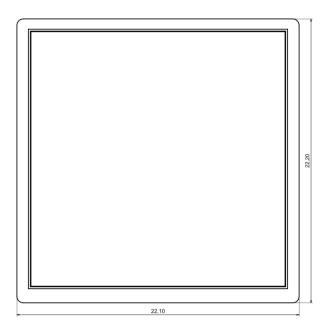

#### **Features and Benefits**

- Made of ABS
- Available in black color
- Protection against liquids and solid objects: IP52 rating

rspro.com

| Category           | Two-part enclosures    |
|--------------------|------------------------|
| Туре               | Full                   |
| Material           | ABS                    |
| Variant            | Without gasket         |
| Height             | 16.5 mm                |
| Width              | 22.2 mm                |
| Length             | 22.1 mm                |
| Color              | Black                  |
| Protection level   | IP52                   |
| Standards Met      | RoHS Compliant         |
| Certificate number | CE/031/18, Z/12/001/17 |