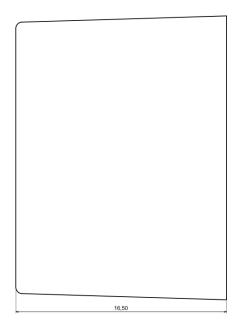

#### **Features and Benefits**

- Made of ABS
- Available in black color
- Protection against liquids and solid objects: IP52 rating

rspro.com

| Category           | Two-part enclosures    |
|--------------------|------------------------|
| Туре               | Full                   |
| Material           | ABS                    |
| Variant            | Without gasket         |
| Height             | 16.5 mm                |
| Width              | 22.2 mm                |
| Length             | 22.1 mm                |
| Color              | Black                  |
| Protection level   | IP52                   |
| Standards Met      | RoHS Compliant         |
| Certificate number | CE/031/18, Z/12/001/17 |