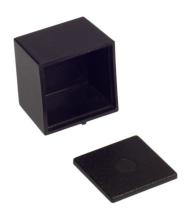

## **Product Details**

Two-part enclosure is made of black ABS. The enclosure provides IP52 rating it is ideal for applications that doesn't require hermetic seal.

#### **Features and Benefits**

- Made of ABS
- Available in black color
- Protection against liquids and solid objects: IP52 rating

rspro.com

| Category           | Two-part enclosures    |
|--------------------|------------------------|
| Туре               | Full                   |
| Material           | ABS                    |
| Variant            | Without gasket         |
| Height             | 16.5 mm                |
| Width              | 22.2 mm                |
| Length             | 22.1 mm                |
| Color              | Black                  |
| Protection level   | IP52                   |
| Standards Met      | RoHS Compliant         |
| Certificate number | CE/031/18, Z/12/001/17 |