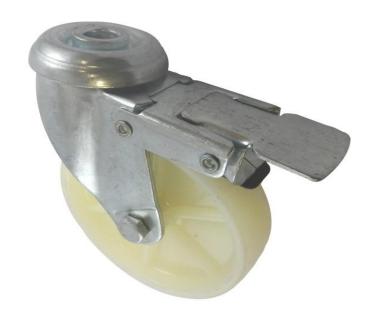

## 100mm Bolt Hole Braked Swivel Castor with White Polypropylene Wheel, 80kg load capacity

| Specification          |                              |
|------------------------|------------------------------|
| Application            | General Purpose / Industrial |
| Features               | Ball Bearing Swivel Head     |
| Fixing Centres         | Single Bolt Hole             |
| Fixing Hole Size       | 12mm                         |
| Hub Bearing Type       | Plain                        |
| Hub Material           | Polypropylene                |
| Load Capacity          | 80kg                         |
| Number of Fixing Holes | 1                            |
| Overall Height         | 135mm                        |
| Rotation               | Swivel & Brake               |
| Tyre Material          | Polypropylene                |
| Weight Class           | Light Duty                   |
| Wheel Diameter         | 100mm                        |
| Wheel Width            | 20mm                         |