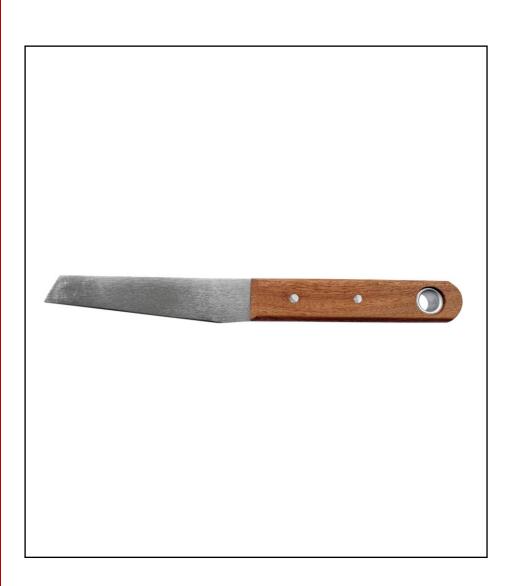

# **RS PRO Shoe Knife**

Shoe knife is an all-purpose knife for the tradesman or craftsman

This shoe knife works wonderfully as a leather or shoe tool

This knife features a stainless-steel blade with a hardwood handle and polished finished

## **Product Description**

Shoe knife

Blade material: stainless steel

Length: 100mm

Handle material: sapele hardwood

Fixed with eyelet and rivet

## **General Specifications**

| Overall length     | 212 mm                      |
|--------------------|-----------------------------|
| Blade length       | 100 mm                      |
| Blade width (max.) | 23.5 mm                     |
| Handle material    | Sapele wood                 |
| Blade material     | Stainless steel in polished |
|                    | Thickness 0.90-0.95 mm      |
| Fasteners include  | 1x eyelet + 2 x rivet       |