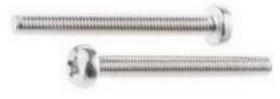

#### **Product Details**

RS Pro machine screw measuring M3 x 30 mm, is made of brass with nickel plated finish to resist tarnishing. This pan head screw comes with metric thread. The cross drive screw meets DIN 7985 standards.

### **Features and Benefits**

- To DIN 85
- Nickel plated finish to resist tarnishing
- Durable brass construction

## **Specifications:**

| Drive Type           | Pozidriv        |
|----------------------|-----------------|
| Finish               | Nickel Plated   |
| Head Shape           | Pan             |
| Material             | Brass           |
| Length               | 30 mm           |
| Thread Pitch         | 0.5             |
| Thread Size (Metric) | M3              |
| Head Diameter        | 5.3 to 5.6 mm   |
| Head Height          | 2.26 to 2.4 mm  |
| Recess Diameter      | 1.50 to 1.75 mm |
| Specification        | DIN 7985        |