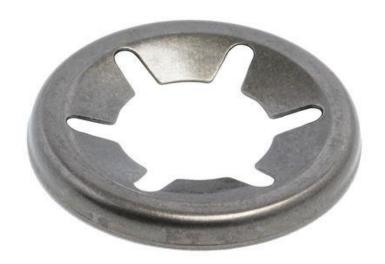

# RS Pro Enamelled Steel Open Push-On Fastener for 9mm Shaft

## **Specifications**:

| Fastener Type      | Open      |
|--------------------|-----------|
| For Shaft Diameter | 9mm       |
| Outside Diameter   | 18.4mm    |
| Material           | Steel     |
| Finish             | Enamelled |