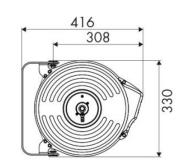

uction, Industry, Lube trucks and transports

## **FEATURES**

| Pressure          | 20 bar                        |
|-------------------|-------------------------------|
| Compatible fluids | air - water 40 °C             |
| Swivel joint      | brass, swivelling hose outlet |
| Seals             | Viton <sup>®</sup>            |
| Characteristic    | swivelling                    |
| Material          | painted steel                 |
| Couplings         | brass                         |
| Hose              | p/n 921/12                    |
| ø e hose length   | ø 3/8" - 12 m                 |
| Inlet             | G 3/8" (m)                    |
| Outlet            | G 3/8" (m)                    |
| Reel flow path    | brass - Delrin <sup>®</sup>   |



## **OVERALL DIMENSIONS (mm)**