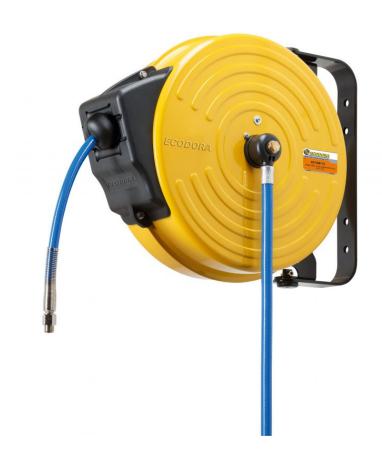

## P/N 43108/15

Enclosed hose reel with swivelling support s. 300 for air-water 20 bar with hose 12 m  $\emptyset$  10x14,5 mm

## **FEATURES**

| Pressure          | 20 bar                        |
|-------------------|-------------------------------|
| Compatible fluids | air - water 40 °C             |
| Swivel joint      | brass, swivelling hose outlet |
| Seals             | Viton <sup>®</sup>            |
| Characteristic    | swivelling                    |
| Material          | painted steel                 |
| Couplings         | brass                         |
| Hose              | p/n 921/12                    |
| ø e hose length   | ø 3/8" - 12 m                 |
| Inlet             | G 3/8" (m)                    |
| Outlet            | G 3/8" (m)                    |
| Reel flow path    | brass - Delrin <sup>®</sup>   |