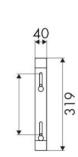

on, Industry, Lube trucks and transports

## **FEATURES**

| Pressure          | 20 bar                        |
|-------------------|-------------------------------|
| Compatible fluids | air - water 40 °C             |
| Swivel joint      | brass, swivelling hose outlet |
| Seals             | Viton <sup>®</sup>            |
| Characteristic    | swivelling                    |
| Material          | painted steel                 |
| Couplings         | brass                         |
| Hose              | p/n 921/12                    |
| ø e hose length   | ø 3/8" - 12 m                 |
| Inlet             | G 3/8" (m)                    |
| Outlet            | G 3/8" (m)                    |
| Reel flow path    | brass - Delrin <sup>®</sup>   |



## **OVERALL DIMENSIONS (mm)**