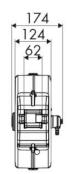

tion, Industry, Lube trucks and transports

## **FEATURES**

| Pressure          | 20 bar                        |
|-------------------|-------------------------------|
| Compatible fluids | air - water 40 °C             |
| Swivel joint      | brass, swivelling hose outlet |
| Seals             | Viton <sup>®</sup>            |
| Characteristic    | swivelling                    |
| Material          | painted steel                 |
| Couplings         | brass                         |
| Hose              | p/n 921/12                    |
| ø e hose length   | ø 3/8" - 12 m                 |
| Inlet             | G 3/8" (m)                    |
| Outlet            | G 3/8" (m)                    |
| Reel flow path    | brass - Delrin <sup>®</sup>   |



## **OVERALL DIMENSIONS (mm)**