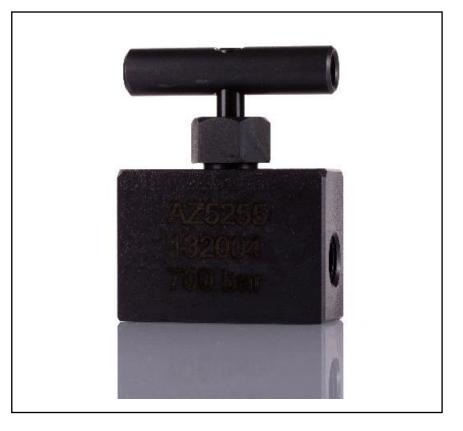

## **Features**

- This valve is designed for a working pressure of 700 bar.
- All oil inlet holes are 3/8"-NPT conical thread to guarantee a perfect connection without oil leakage.

### **Product Description**

The RS PRO valve allows oil flow in only one direction. If the lever is turned, the oil flow will stop and the valve will withstand the load. If the lever is turned partially, the oil flow will be controlled. Two 3/8" – NPT hydraulic couplers can be connected to this valve.

#### **General Specifications**

|                        | 1                                           |
|------------------------|---------------------------------------------|
| Hydraulic Fitting Type | Hydraulic Valve                             |
| Material               | Steel F-1150                                |
| Colour                 | Black                                       |
| Finish                 | Nitrated                                    |
| Shape                  | Squared                                     |
| Type of Sealing        | Mechanic                                    |
| With Drain             | No                                          |
| Applications           | Hydraulic System Installation, Flow Control |

### **Mechanical Specifications**

| Maximum Operating Pressure | 700 bar |
|----------------------------|---------|
| Length                     | 70 mm   |
| Width w/ Lever             | 91 mm   |
| Width                      | 40 mm   |
| N.º of Outlets             | 2       |

| Diameters:      |            |
|-----------------|------------|
| Thread Standard | NPT        |
| Thread Size     | 3/8" - NPT |
| Gender          | Female     |