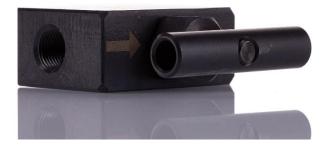

### **Product Description**

The RS PRO valve allows oil flow in only one direction. If the lever is turned, the oil flow will stop and the valve will withstand the load. If the lever is turned partially, the oil flow will be controlled. Two 3/8" – NPT hydraulic couplers can be connected to this valve.

#### **General Specifications**

|                        | 1                                           |
|------------------------|---------------------------------------------|
| Hydraulic Fitting Type | Hydraulic Valve                             |
| Material               | Steel F-1150                                |
| Colour                 | Black                                       |
| Finish                 | Nitrated                                    |
| Shape                  | Squared                                     |
| Type of Sealing        | Mechanic                                    |
| With Drain             | No                                          |
| Applications           | Hydraulic System Installation, Flow Control |

### **Mechanical Specifications**

| Maximum Operating Pressure | 700 bar |
|----------------------------|---------|
| Length                     | 70 mm   |
| Width w/ Lever             | 91 mm   |
| Width                      | 40 mm   |
| N.º of Outlets             | 2       |