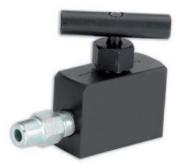

### **Product Description**

The RS PRO valve allows oil flow in only one direction. If the lever is turned, the oil flow will stop and the valve will withstand the load. If the lever is turned partially, the oil flow will be controlled. Two 3/8" – NPT hydraulic couplers can be connected to this valve.