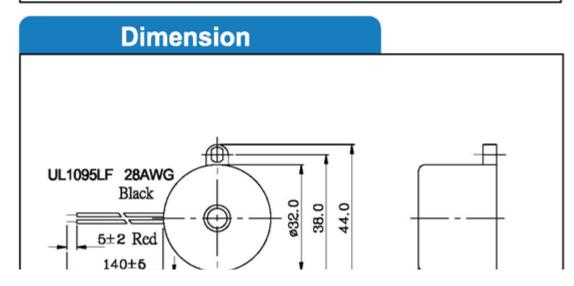

| Model Number                  | KPEG280                    |
|-------------------------------|----------------------------|
| Frequency Range (Hz)          | 2,500 ~ 3,800              |
| Operating Voltage Range (VDC) | 6~18                       |
| Current Consumption (mA)      | Max. 17@12VDC              |
| Sound Pressure Level (dB)     | Min. 88dB@30cm / 12VDC     |
| Tone                          | High / Low                 |
| Operating Temperature (°C)    | 20 ~ +60                   |
| Storage Temperature (°C)      | -30 ~ +70                  |
| Weight (Gram)                 | 13.2                       |
| Material                      | ABS UL-94 1/16" HB (Black) |