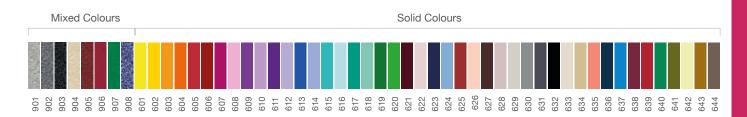

## Impressive, makes an instant impact

- Customised quality printed doormat for individual logos or messages.
- · Choose from 40 colours (maximum of six per mat).
- · Logomat is a real performer in trapping dirt and moisture.
- Durable solution-dyed nylon surface tufted into a non-woven polyester.
- Soft carpet pile retains moisture, holding up to 2.5 litres water/m²
- 11 year warranty against fading.
- · Standard sizes are machine washable for easy care.
- Pile material: nylon/polyester.
- · Backing: anti-slip nitrile rubber.