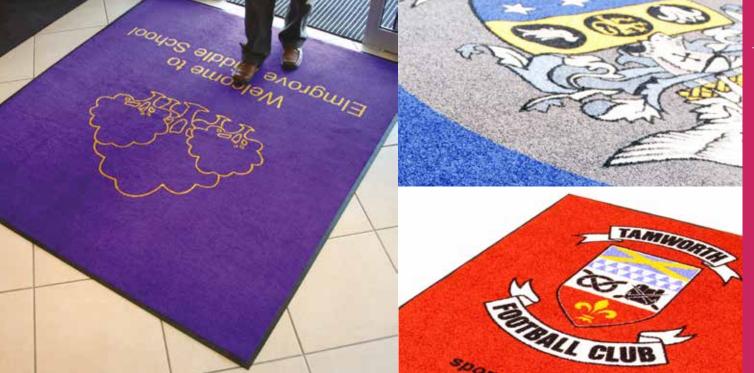

## Logomat

## Impressive, makes an instant impact

- Customised quality printed doormat for individual logos or messages.
- · Choose from 40 colours (maximum of six per mat).
- · Logomat is a real performer in trapping dirt and moisture.
- Durable solution-dyed nylon surface tufted into a non-woven polyester.
- Soft carpet pile retains moisture, holding up to 2.5 litres water/m²
- 11 year warranty against fading.
- · Standard sizes are machine washable for easy care.
- Pile material: nylon/polyester.
- · Backing: anti-slip nitrile rubber.