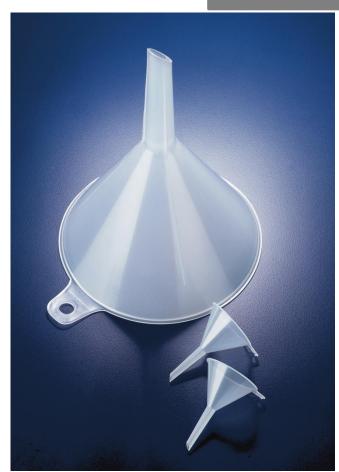

# **Technical Specifications:**

| Description  | Lightweight funnel |
|--------------|--------------------|
| Material     | Polypropylene      |
| Colour       | Natural            |
| Autoclavable | Yes                |

#### **Features & Benefits:**

- Liquid handling safe and efficient
- Interior ribs to prevent airlocks & increase filtration rates
- Autoclavable to 121 °C
- Lightweight

### **Dimensional line drawings**

| Height (mm)          | 170 |
|----------------------|-----|
| Stem O.D at tip (mm) | 14  |
| Top I.D (mm)         | 120 |