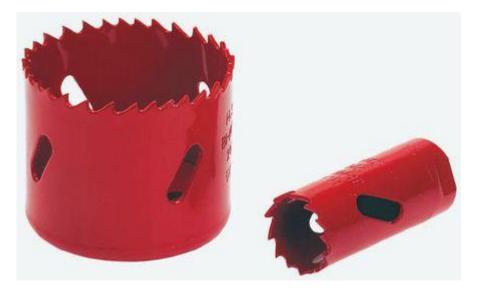

#### **RS Bi-metal hole saws**

Hardened cutting edge (6tpi alternate set) welded to a tough alloy steel body Bonded construction reduces possibility of shattering

For use with ferrous and non ferrous metals, plastics and wood to a depth of 32mm

14 to 30mm dia saws require a 6.5mm arbour

32 to 152mm dia saws require a 9.5mm arbour

Arbours, pilot drills and core removal tools available

**RS Bi-metal hole saws** 