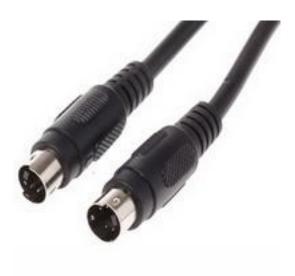

### **Product Details**

RS Pro audio video cable assembly has 4-pin male mini-DIN connector on both ends. The length of the cable is 1 m.

#### **Features and Benefits**

- Range of S-Video plug to S-Video plug cable assemblies in a variety of lengths
- 4-Pin male mini-DIN connector
- 1 m long