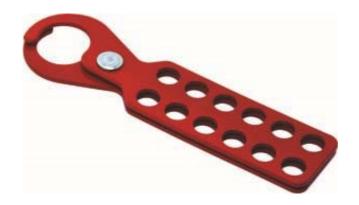

# 12 Hole Lockout Hasp

#### Standard features:

- 8625159 Standard 12 hole hasp is useful for multiple padlocks to isolate one energy source.
- · Accepts padlocks with a shackle diameter up to 9 mm.
- 12 Locks can be installed on each hasp.
- · Red colour for better visibility.
- Manufactured from high tensile steel sheet which has been powder coated to prevent rusting.
- It has 25 mm Dia Jaw size

#### **Technical data**

• Shackle thickness: 6 mm

• Dia. Jaw size: 25 mm

• Weight around 140 grams

• Dimension: 115 x 50 x 9 mm