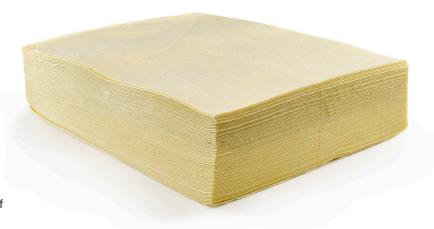

## RS PRO Chemical Pads 50cm x 40cm

100% Polypropylene single sided laminated with a sonic-bonded core and a spun-bond top layer. Meltblown absorbent pads are ideal for recovery of spills across a larger area or as a versatile option to pads. Absorbent pads are not only an excellent item to help supplement our Spill Kits and Absorbent Stations they are also an ideal solution to the regular maintenance and soaking up of small spills and leaks in the workplace.

## **Typical Properties**

DescriptionColourAbsorbencyQty in packOrder CodeSizeChemical PadsYellow30 Litres50RS 189-002850cm x 40cm