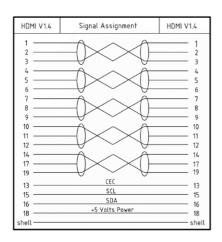

**RoHS / REACH / CE** 

- 1. HDMI CABLE V1.4 WIRE GAUGE: 32AWG[1P×(0.2mm BC+FPE)+D+AL]×5P +(0.2mm BC+HDPE)×4C+AL+D+BLACK PVC4.5MM
- 2. HOOD: METAL HOUSING TYPE, CHROMIUM PLATED HDMI A TYPE, GOLD PLATED
- 3. CABLE ELECTRICAL TEST: 100% OPEN SHORT & MISS WIRE TEST.