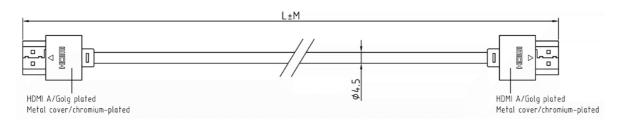

## RS PRO 5 mtr HDMI Male to Male High Speed with Ethernet Slim Cable - Black

**Stock number: 182-8777** 

EN

The RSPRO 5 metre HDMI male to male slim cable which has a black PVC jack and an outer diameter of 4.5mm. The cable flex is made from 32awg which makes these cables extremely flexible while still delivering a quality image.

The connectors have a gold plated covering to prevent corrosion and the hoods are plated with Chromium which makes them very durable.

HDMI is possibly the most common display connection on the market which can be found on devices ranging from PC's, Bluray players, games consoles and more.

**RoHS / REACH / CE** 

- 1. HDMI CABLE V1.4 WIRE GAUGE: 32AWG[1P×(0.2mm BC+FPE)+D+AL]×5P +(0.2mm BC+HDPE)×4C+AL+D+BLACK PVC4.5MM
- 2. HOOD: METAL HOUSING TYPE, CHROMIUM PLATED HDMI A TYPE, GOLD PLATED
- 3. CABLE ELECTRICAL TEST: 100% OPEN SHORT & MISS WIRE TEST.