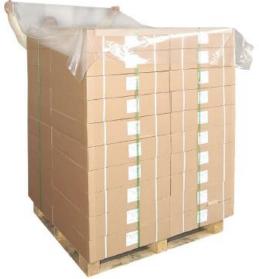

# Clear Polythene Centrefold Top Covers on Roll, 900/1800 x 1800mm, 50mu

### Product Information

Polythene centrefold pallet top covers, perforated on roll. Ideal for use in conjunction with stretch film to ensure palletised goods are effectively protected from dust and moisture.