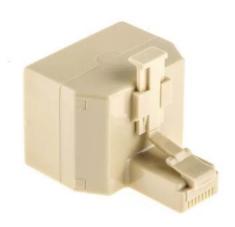

## **FEATURES**

- Dual socket to single plug splitter
- Robust
  Construction
- Cost effective cable
  management
- 8 Way RJ45
  Connector

# RS PRO RJ45 Adapter, 2 Port

**RS Stock No.: 186-3105** 

RS Professionally Approved Products bring to you professional quality parts across all product categories. Our product range has been tested by engineers and provides a comparable quality to the leading brands without paying a premium price.

**Product Description** 

From RS PRO, this handy RJ45 adapter splits one RJ45 connection into two. With straight-through wiring, the splitter is an easy way to wire two devices to a single RJ45 port by connecting two RJ45 cable assemblies to an RJ45 plug. This might be handy for reducing the number of cables required to run multiple computers to a switch or hub.