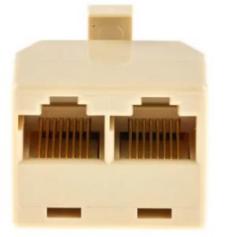

## **FEATURES**

- Dual socket to single plug splitter
- Robust
  Construction
- Cost effective cable
  management
- 8 Way RJ45
  Connector

# RS PRO RJ45 Adapter, 2 Port

**RS Stock No.: 186-3105** 

RS Professionally Approved Products bring to you professional quality parts across all product categories. Our product range has been tested by engineers and provides a comparable quality to the leading brands without paying a premium price.

**Product Description** 

From RS PRO, this handy RJ45 adapter splits one RJ45 connection into two. With straight-through wiring, the splitter is an easy way to wire two devices to a single RJ45 port by connecting two RJ45 cable assemblies to an RJ45 plug. This might be handy for reducing the number of cables required to run multiple computers to a switch or hub.