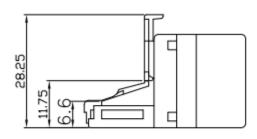

#### **Mechanical Specifications**

| Length | 21mm |
|--------|------|
| Width  | 26mm |
| Depth  | 36mm |