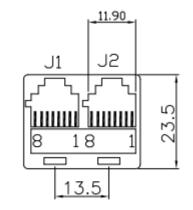

### **General Specifications**

| Туре                 | Adapter                                                                                                                                                                                                                                                                                                                                                                                                                                                                                                                            |
|----------------------|------------------------------------------------------------------------------------------------------------------------------------------------------------------------------------------------------------------------------------------------------------------------------------------------------------------------------------------------------------------------------------------------------------------------------------------------------------------------------------------------------------------------------------|
| Interface Type       | RJ45                                                                                                                                                                                                                                                                                                                                                                                                                                                                                                                               |
| Number of Ports      | 2                                                                                                                                                                                                                                                                                                                                                                                                                                                                                                                                  |
| Wiring Configuration | Straight Through                                                                                                                                                                                                                                                                                                                                                                                                                                                                                                                   |
| Colour               | Ivory                                                                                                                                                                                                                                                                                                                                                                                                                                                                                                                              |
| Contact plating      | Gold over Nickel                                                                                                                                                                                                                                                                                                                                                                                                                                                                                                                   |
| Housing Material     | Standard Material 15% Glass Filled PBT UL94V-2                                                                                                                                                                                                                                                                                                                                                                                                                                                                                     |
| Contact Material     | 0.46 Diameter Phosphor Bronze                                                                                                                                                                                                                                                                                                                                                                                                                                                                                                      |
| Application          | An RJ45 adapter can act as a combiner for multiple<br>computers, but another adapter acting as a splitter must<br>be used when connecting to a network hub in order for<br>the connection to work effectively. The advantages of<br>the splitter combiner combination mean only having to<br>run one cable, rather than separate cables, which is<br>useful in permanent installations where space saving<br>and ease of maintenance are a concern. RJ45 adapters<br>can sometimes work with 6 way RJ11 voice-only<br>connections. |

#### **Mechanical Specifications**

| Length | 21mm |
|--------|------|
| Width  | 26mm |
| Depth  | 36mm |