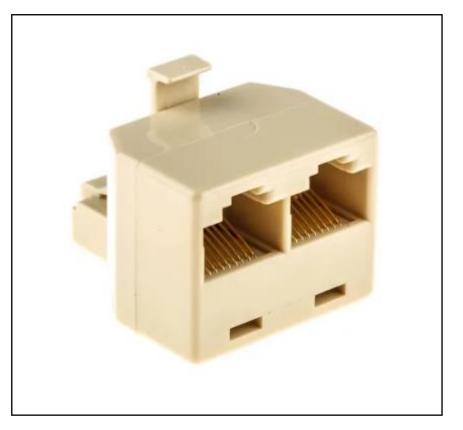

## **FEATURES**

- Dual socket to single plug splitter
- Robust
  Construction
- Cost effective cable
  management
- 8 Way RJ45
  Connector

# RS PRO RJ45 Adapter, 2 Port

**RS Stock No.: 186-3105** 

RS Professionally Approved Products bring to you professional quality parts across all product categories. Our product range has been tested by engineers and provides a comparable quality to the leading brands without paying a premium price.

**Product Description** 

From RS PRO, this handy RJ45 adapter splits one RJ45 connection into two. With straight-through wiring, the splitter is an easy way to wire two devices to a single RJ45 port by connecting two RJ45 cable assemblies to an RJ45 plug. This might be handy for reducing the number of cables required to run multiple computers to a switch or hub.