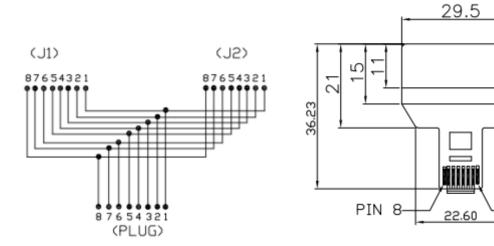

**Product Description** 

From RS PRO, this handy RJ45 adapter splits one RJ45 connection into two. With straight-through wiring, the splitter is an easy way to wire two devices to a single RJ45 port by connecting two RJ45 cable assemblies to an RJ45 plug. This might be handy for reducing the number of cables required to run multiple computers to a switch or hub.

#### **Mechanical Specifications**

| Length | 21mm |
|--------|------|
| Width  | 26mm |
| Depth  | 36mm |