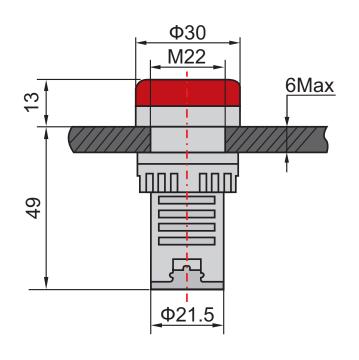

## LED Indicator with Sounder 22mm Red 24Vac/dc

RS Stock Number: 909-2556

## **Technical Specification**

| Colour                                | Red                    |
|---------------------------------------|------------------------|
| Nominal Voltage (V <sub>n</sub> )     | 24V ac/dc              |
| Operating Voltage Range               | V <sub>n</sub> +/- 15% |
| Frequency (ac)                        | 50 - 60Hz              |
| Insulation Resistance                 | ≥ 2MΩ                  |
| Insulation Withstand                  | 2.5kVac, 1 minute      |
| Current Draw                          | ≤ 20mA                 |
| IP Rating (from front, panel mounted) | Not applicable         |
| Brightness                            | ≥ 60 cd/m³             |
| Operational Life                      | 30,000 hours           |
| Relative Humidity                     | ≤ 98%                  |
| Operating Temperature Range           | -25°C to +55°C         |