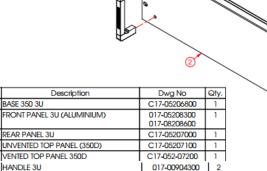

1

2

4

5

9

UMBRELLA PHILIPS SCREW M4-8

HEX SOCKET HD SCREW M5-15 BLACK

FLATE WASHER M5 BLACK