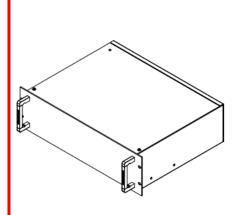

## Rack Case, 3U, 133 x 483 x 350mm

RS Stock number 665-7687

Hardware

Hardware

Hardware

6

4

Item