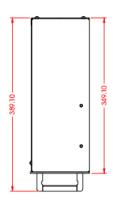

## Rack Case, 3U, 133 x 483 x 350mm

RS Stock number 665-7687

Hardware

Hardware

Hardware

6

4

Item