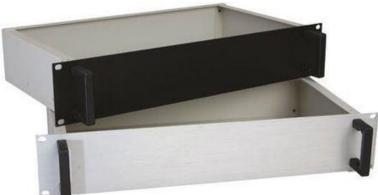

## Rack Case, 3U, 133 x 483 x 350mm

RS Stock number 665-7687

Hardware

Hardware

Hardware

6

4

Item