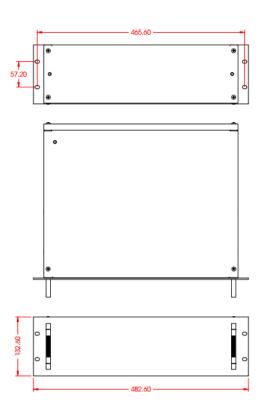

## Rack Case, 3U, 133 x 483 x 350mm

RS Stock number 665-7687

Hardware

Hardware

Hardware

6

4

Item