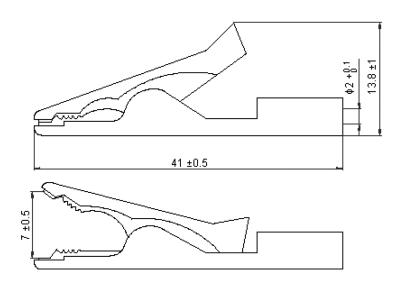

## **Crocodile Clip**





## **Specifications:**

Connector Type : Crocodile Clip

Jaw Opening Max : 7mm

Current Rating : 10A

Series : A-8.101

Voltage Rating : 30V AC

Material : Brass body nickel plated with

nylon housing



Dimensions: Millimetres

## **Part Number Table**

| Description    | Colour | Part Number |
|----------------|--------|-------------|
| Crocodile Clip | Red    | 27.187.1    |
|                | Black  | 27.187.2    |

Important Notice: This data sheet and its contents (the "Information") belong to the members of the Premier Farnell group of companies (the "Group") or are licensed to it. No licence is granted for the use of it other than for information purposes in connection with the products to which it relates. No licence of any intellectual property rights is granted. The Information is subject to change without notice and replaces all data sheets previously supplied. The Information supplied is believed to be accurate but the Group assumes no responsibility for its accuracy or comp