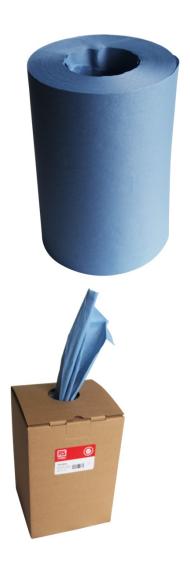

# **RS PRO Medium Duty Wiper**

**Stock number: 186 -9959** 

EN

### **Specification**

Material: 70% Wood pulp, 30% Polypropylene

Size: Per ply 420 X 245 mm

Colour: colour in blue