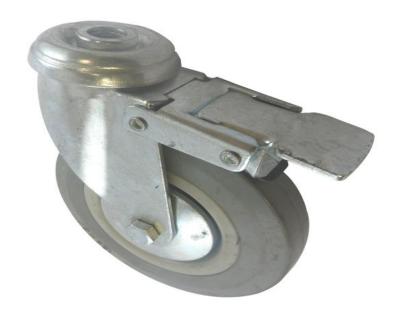

## 100mm Bolt Hole Braked Swivel Castor with Grey Rubber Tyred Wheel, 70kg load capacity

| Specification          |                              |
|------------------------|------------------------------|
| Application            | General Purpose / Industrial |
| Features               | Ball Bearing Swivel Head     |
| Fixing Centres         | Single Bolt Hole             |
| Fixing Hole Size       | 12mm                         |
| Hub Bearing Type       | Plain                        |
| Hub Material           | Polypropylene                |
| Load Capacity          | 70kg                         |
| Number of Fixing Holes | 1                            |
| Overall Height         | 135mm                        |
| Rotation               | Swivel & Brake               |
| Tyre Material          | Grey Rubber Tyre             |
| Weight Class           | Light Duty                   |
| Wheel Diameter         | 100mm                        |
| Wheel Width            | 27mm                         |