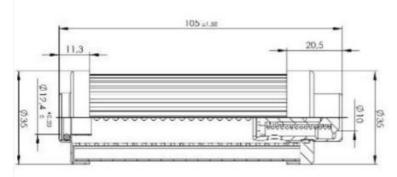

## **Datasheet**

## RS Replacement Hydraulic Filter Element, 10µm

RS Stock number 512-651



## **Dimensions: (mm)**



## **Specification**

Nominal Flow: 30 1/m

• Nominal Flow: -10°C + 100°C

Micron Rating: 10 M
Filter Area: 332cm2
Collapse pressure: 25 bar
Bypass pressure: 3 bar

• Filter material: Inorganic glass fibre

Metal Parts: Steel tin platedPlastic parts: PolyamideValve Spring: Steel phosphate

RS, Professionally Approved Products, gives you professional quality parts across all products categories. Our range has been testified by engineers as giving comparable quality to that of the leading brands without paying a premium price.