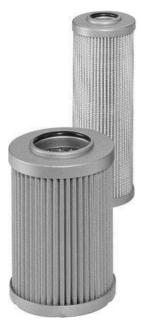

## RS Replacement Hydraulic Filter Element, 10µm

RS Stock number 512-651

## **Specification**

Nominal Flow: 30 1/m

• Nominal Flow: -10°C + 100°C

Micron Rating: 10 M
Filter Area: 332cm2
Collapse pressure: 25 bar
Bypass pressure: 3 bar

• Filter material: Inorganic glass fibre

Metal Parts: Steel tin platedPlastic parts: PolyamideValve Spring: Steel phosphate