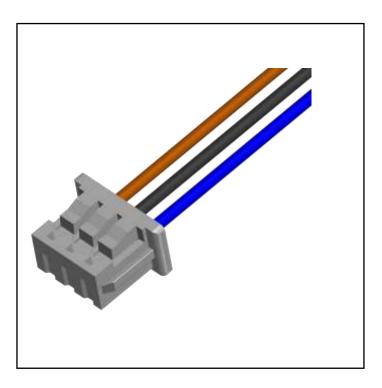

# RS PRO CABLE FOR MEMS FLOW SENSOR 200mm CABLE 3 POS. FREE ENDS

RS Stock No.: 2055981

RS Professionally Approved Products bring to you professional quality parts across all product categories. Our product range has been tested by engineers and provides a comparable quality to the leading brands without paying a premium price.

# RS PRO CABLE FOR MEMS FLOW SENSOR

## **Product Description**

- RS Pro Cable for MEMS Flow Sensor
- 200mm Sensor Cable with 3-position plug to free/stripped end connection. It is suitable for MEMS airflow sensor.
- Sensing & Instrumentation