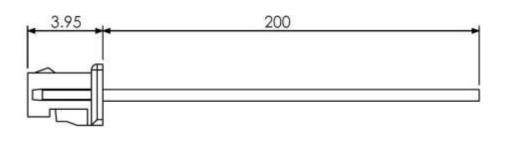

### **FEATURES**

- Quick and easy to install
- User friendly
- 200mm PVC cable

## **Product Description**

- RS Pro Cable for MEMS Flow Sensor
- 200mm Sensor Cable with 3-position plug to free/stripped end connection. It is suitable for MEMS airflow sensor.
- Sensing & Instrumentation

## **General Specifications**

| Cable Length     | 200 mm        |
|------------------|---------------|
| Accessory Type   | Cable         |
| Connector Type A | Circular Plug |
| Connector Type B | Free End      |
| No. Of Positions | 3             |

All Dimensions are in mm.