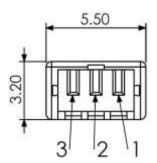

## **General Specifications**

| Cable Length     | 200 mm        |
|------------------|---------------|
| Accessory Type   | Cable         |
| Connector Type A | Circular Plug |
| Connector Type B | Free End      |
| No. Of Positions | 3             |

All Dimensions are in mm.